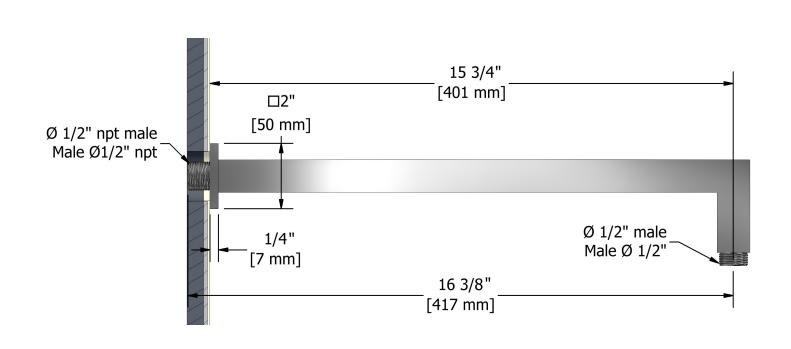

40 cm (16") square shower arm **543** 

# **Descriptions**

- <sup>1</sup>/<sub>2</sub>" inlet male NPT
- Square flange